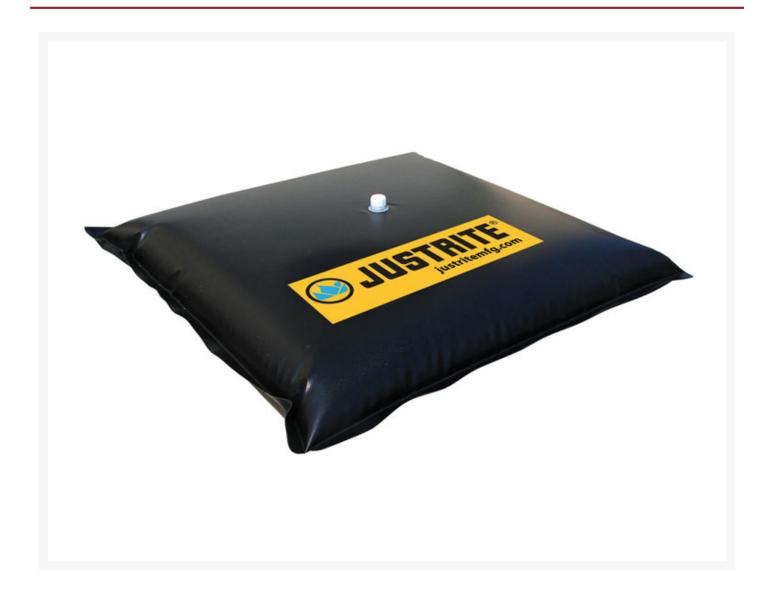

### **Description**

Deploy cover as a preventative measure to seal drains before washdowns, maintenance, or other cleanup tasks that may allow contaminants into nearby water systems. Features easy-open push plug for filling with standard water hose. Order a cover size that overlaps drain opening at least 6-in (152-mm) on each edge. To prevent edges from losing contact with ground surface, do not fill over 5-in (127-mm) in height. Long-lasting durable EnGuard™V, Modified PVC coated fabric construction resists damage caused by UV rays.